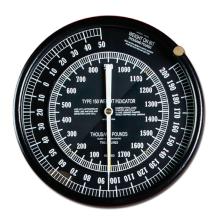

## **ANCHOR TYPE WEIGHT INDICATOR SYSTEMS**

16" Anchor Type Weight Indicator Panel Mount

F S Weight Indicator

Matherne Instrumentation's anchor type weight indicator system is designed to give accurate readings of hook load and weight on bit. The system is designed to work with all major deadline anchors using a tension or compression loadcell.

The system includes 12" or 16" indicator, dial set, hose, and loadcell. The system is available in box mount or panel mount styles. Metric equivalents in Kgs and DaN.

MODEL 30G for Deadline Loads to 30,000 lbs.