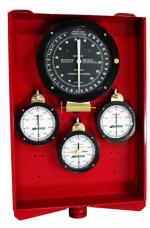

## **ORDERING SPECIFICATIONS:**

- Single Line Load
- Type of Deadline Anchor
- Length of Hose
- Number of Lines Strung
- Unit of Measure

Driller's Box with Anchor Type Weight Indicator

Tension Load Cell

Compression Load Cell