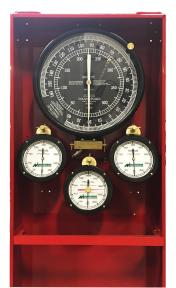

## **ORDERING SPECIFICATIONS:**

- Single Line Load
- Type of Deadline Anchor
- Length of Hose
- Number of Lines Strung
- Unit of Measure

Driller's Box with Anchor Type Weight Indicator

Tension Load Cell

Compression Load Cell