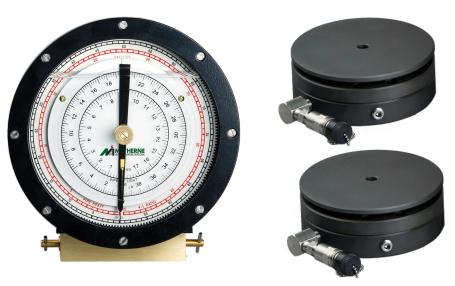

## **COIL TUBING INDICATOR SYSTEMS**

Matherne Instrumentation's coil tubing indicator system is designed to give accurate weight readings for a coil tubing string in the wellbore.

The system is designed to be single or dual acting depending on the needs of the coil tubing unit.

The system includes 6" or 8.5" weight indicator, bracket, hose, and compression load cell.

## **FEATURES:**

- 6" or 8-1/2" dial face with colorful custom logos
- Metric equivalents in Kgs and DaN
- Gauge is fluid-filled to ensure proper lubrication and shock resistance
- Load cells are equipped with a heavy-duty diaphragm rubber for long-lasting durability
- Available in a variety of configurations for all coil tubing applications
- Each system custom built to suit your application