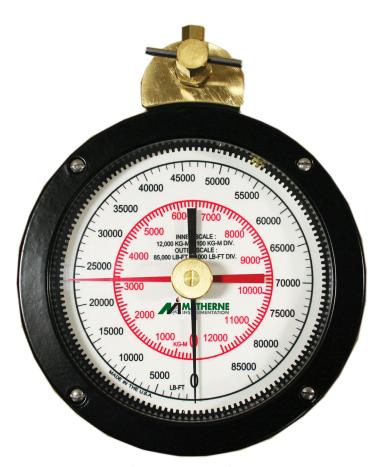

## **IRON ROUGHNECK TORQUE GAUGES**

Matherne Instrumentation's Iron Roughneck Torque Gauge is designed to give accurate torque readings when performing make-up or break-out of tubular connections.

## **FEATURES:**

- 6" dial face with colorful custom logos
- Standard capacities up to 120,000 ft/lbs
- Box mount or panel mount styles available
- Dual scales and metric equivalents in kg/m, N-m, DaN-m, and KP-m are available
- Adjustable target pointer can be set to the desired capacity so the driller can work to a clear mark

## **ADVANTAGES:**

- Easily visible 6" dial face allows clear viewing from long distances
- Easily mounted on the Iron Roughneck
- Fluid filled indicator reduces shock, vibration, and corrosion
- Adjustable damper allows for smooth pointer movement under intense situations