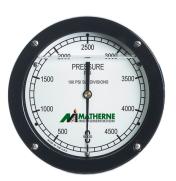

## **PRESSURE SYSTEMS**

6" Pressure Gauge Panel Mount

6" Pressure Gauge Box Mount

Matherne Instrumentation's single pointer pressure system is designed to provide a fast and precise check of pump pressure. This system can help detect mud pump operational problems, such as washed out drill pipe or bit nozzle problems. The system consists of a 6" pressure indicator, a standard 50 ft. high pressure hose, and is designed for use with a diaphragm protector, piston isolator, or debooster to separate well fluids from the system's internal parts.

The convenient mounting design allows the gauge to be mounted in a driller's console, in a weight indicator box, locally on the mud pump, or stand alone. The 6" dial face is available with coarse line increments for pump pressure applications and fine line increments for choke applications.

## **FEATURES:**

- 6" dial face with colorful custom logos
- Standard capacities up to 15,000 psi straight pressure and 20,000 psi deboosted
- Box mount or panel mount styles available
- Dual scales and metric equivalents in kg/cm², MPa, KPa, and Bars are available
- Available with diaphragm protector, piston isolator, or 4:1 debooster
- Available with standard 2" Fig. 1502 hammer unions or 2" Fig. 2202 for H2S applications