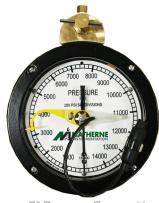

## **PRESSURE SYSTEMS**

6" Pressure Gauge Panel Mount

6" Pressure Gauge Box Mount

Matherne Instrumentation's single pointer pressure system is designed to provide a fast and precise check of pump pressure. This system can help detect mud pump operational problems, such as washed out drill pipe or bit nozzle problems. The system consists of a 6" pressure indicator, a standard 50 ft. high pressure hose, and is designed for use with a diaphragm protector, piston isolator, or debooster to separate well fluids from the system's internal parts.

The convenient mounting design allows the gauge to be mounted in a driller's console, in a weight indicator box, locally on the mud pump, or stand alone. The 6" dial face is available with coarse line increments for pump pressure applications and fine line increments for choke applications.

## **FEATURES:**

- 6" dial face with colorful custom logos
- Standard capacities up to 15,000 psi straight pressure and 20,000 psi deboosted
- Box mount or panel mount styles available
- Dual scales and metric equivalents in kg/cm², MPa, KPa, and Bars are available
- Available with diaphragm protector, piston isolator, or 4:1 debooster
- Available with standard 2" Fig. 1502 hammer unions or 2" Fig. 2202 for H2S applications