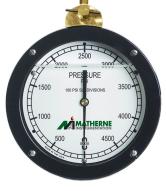

## **PRESSURE SYSTEMS**

6" Pressure Gauge Panel Mount

6" Pressure Gauge Box Mount

Matherne Instrumentation's single pointer pressure system is designed to provide a fast and precise check of pump pressure. This system can help detect mud pump operational problems, such as washed out drill pipe or bit nozzle problems. The system consists of a 6" pressure indicator, a standard 50 ft. high pressure hose, and is designed for use with a diaphragm protector, piston isolator, or debooster to separate well fluids from the system's internal parts.

The convenient mounting design allows the gauge to be mounted in a driller's console, in a weight indicator box, locally on the mud pump, or stand alone. The 6" dial face is available with coarse line increments for pump pressure applications and fine line increments for choke applications.

## **FEATURES:**

- 6" dial face with colorful custom logos
- Standard capacities up to 15,000 psi straight pressure and 20,000 psi deboosted
- Box mount or panel mount styles available
- Dual scales and metric equivalents in kg/cm², MPa, KPa, and Bars are available
- Available with diaphragm protector, piston isolator, or 4:1 debooster
- Available with standard 2" Fig. 1502 hammer unions or 2" Fig. 2202 for H2S applications