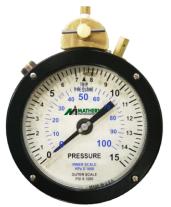

## **PRESSURE SYSTEMS**

6" Pressure Gauge Panel Mount

6" Pressure Gauge Box Mount

Matherne Instrumentation's single pointer pressure system is designed to provide a fast and precise check of pump pressure. This system can help detect mud pump operational problems, such as washed out drill pipe or bit nozzle problems. The system consists of a 6" pressure indicator, a standard 50 ft. high pressure hose, and is designed for use with a diaphragm protector, piston isolator, or debooster to separate well fluids from the system's internal parts.

The convenient mounting design allows the gauge to be mounted in a driller's console, in a weight indicator box, locally on the mud pump, or stand alone. The 6" dial face is available with coarse line increments for pump pressure applications and fine line increments for choke applications.

## **FEATURES:**

- 6" dial face with colorful custom logos
- Standard capacities up to 15,000 psi straight pressure and 20,000 psi deboosted
- Box mount or panel mount styles available
- Dual scales and metric equivalents in kg/cm², MPa, KPa, and Bars are available
- Available with diaphragm protector, piston isolator, or 4:1 debooster
- Available with standard 2" Fig. 1502 hammer unions or 2" Fig. 2202 for H2S applications