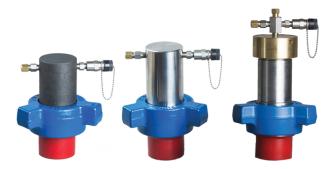

## **PRESSURE SYSTEMS**

6" Pressure Gauge Panel Mount

6" Pressure Gauge Box Mount

Matherne Instrumentation's single pointer pressure system is designed to provide a fast and precise check of pump pressure. This system can help detect mud pump operational problems, such as washed out drill pipe or bit nozzle problems. The system consists of a 6" pressure indicator, a standard 50 ft. high pressure hose, and is designed for use with a diaphragm protector, piston isolator, or debooster to separate well fluids from the system's internal parts.

## **FEATURES:**

- 6" dial face with colorful custom logos
- Standard capacities up to 15,000 psi straight pressure and 20,000 psi deboosted
- Box mount or panel mount styles available
- Dual scales and metric equivalents in kg/cm², MPa, KPa, and Bars are available
- Available with diaphragm protector, piston isolator, or 4:1 debooster
- Available with standard 2" Fig. 1502 hammer unions or 2" Fig. 2202 for H2S applications

## **ORDERING SPECIFICATIONS:**

- Application
- Length of Hose
- Style of Indicator
- Capacity of Indicator
- Type of Sensor

Diaphragm Protector, Piston Isolator or Debooster

6" Pressure Gauge with Automatic Over-Pressure Shut-Down