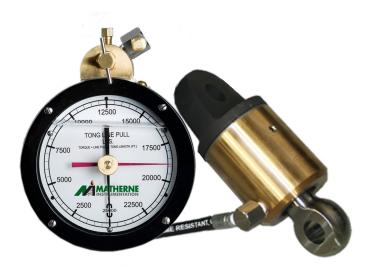

The system includes 6" tong torque indicator with bracket, a standard 25 ft. hose, and a tension load cell. The convenient mounting design allows the gauge to be mounted in a driller's console, in a weight indicator box, or stand alone.

## **ADVANTAGES:**

- Easily visible 6" dial face allows clear viewing from long distances
- Easily mounted in various locations: driller's console, weight indicator box, or stand alone
- Fluid filled indicator reduces shock, vibration, and corrosion
- Adjustable damper allows for smooth pointer movement under intense situations
- The tension cylinder includes a fully machined stainless steel piston rod that gives added protection against harsh saltwater environments, ensuring a long service life and minimum maintenance.

## **ORDERING SPECIFICATIONS:**

- Capacity of Indicator
- Length of Hose
- Style of Indicator

6" Tong Line Pull Gauge Panel Mount

6" Tong Line Pull Gauge Box Mount with hose and Tension Piston Load Cell