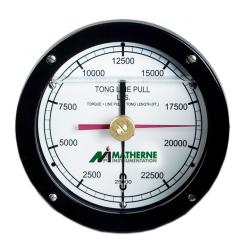

## **FEATURES:**

- 6" dial face with colorful custom logos
- Standard capacities up to 30,000 lbs.
- Box mount or panel mount styles available
- Metric equivalents available
- Adjustable target pointer can be set to the desired capacity so the driller can work to a clear mark

## **ADVANTAGES:**

- Easily visible 6" dial face allows clear viewing from long distances
- Easily mounted in various locations: driller's console, weight indicator box, or stand alone
- Fluid filled indicator reduces shock, vibration, and corrosion
- Adjustable damper allows for smooth pointer movement under intense situations
- The tension cylinder includes a fully machined stainless steel piston rod that gives added protection against harsh saltwater environments, ensuring a long service life and minimum maintenance.