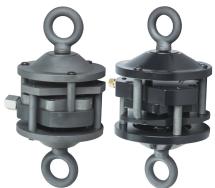

The system includes 6" wireline weight indicator with bracket, hose, and tension load cell or tension cylinder.

In heel or floor block applications, the tension loadcell is provided with two eyes: one at the top to attach to the floor block, while the other at the bottom to attach to the Christmas tree or derrick floor, forming a pull at  $90^\circ$ . The system is calibrated to this right angle pull. Accuracy will be slightly affected if this angle is not true, but the sensitivity is always maintained.

The convenient mounting design allows the gauge to be mounted in the service truck, unit console, or stand alone.

- 6.44 tension load cell for capacities up to 3.000 lbs.
- 8.0 tension load cell for capacities up to 5,000 lbs.
- 6.53 tension cylinder for capacities up to 18,000 lbs.
- 16.1 tension load cell for capacities up to 20,000 lbs.

## **ADVANTAGES:**

- Helps prevent the loss of valuable downhole tools
- Fluid filled indicator reduces shock, vibration, and corrosion
- Completely hydraulic, needs no outside power source
- Metric equivalents in Kg and DaN are available
- Lightweight aluminum tension load cell for easy portablility with systems up to 2,000 lbs.
- Rugged steel tension load cell or tension cylinder for heavier loads with systems above 2,000 lbs.
- This system is also rugged enough for other standard oilfield applications