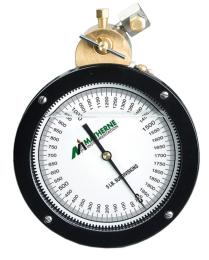

## **WIRELINE INDICATOR SYSTEMS**

Matherne Instrumentation's wireline weight indicator systems are designed to provide accurate measurement of downhole tool weight during wireline operations and heel or floor block applications.

The system includes 6" wireline weight indicator with bracket, hose, and tension load cell or tension cylinder.

In heel or floor block applications, the tension loadcell is provided with two eyes: one at the top to attach to the floor block, while the other at the bottom to attach to the Christmas tree or derrick floor, forming a pull at  $90^\circ$ . The system is calibrated to this right angle pull. Accuracy will be slightly affected if this angle is not true, but the sensitivity is always maintained.

## **FEATURES:**

- Easy to read 6" dial face with colorful custom logos
- Integral damper assembly increases pointer sensitivity even with the smallest loads
- Standard capacities up to 10,000 lbs.
- Additional sizes and configurations available upon request to meet your specific needs