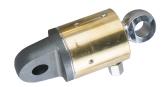

The system includes 6" wireline weight indicator with bracket, hose, and tension load cell or tension cylinder.

In heel or floor block applications, the tension loadcell is provided with two eyes: one at the top to attach to the floor block, while the other at the bottom to attach to the Christmas tree or derrick floor, forming a pull at  $90^\circ$ . The system is calibrated to this right angle pull. Accuracy will be slightly affected if this angle is not true, but the sensitivity is always maintained.

The convenient mounting design allows the gauge to be mounted in the service truck, unit console, or stand alone.

- 6.44 tension load cell for capacities up to 3.000 lbs.
- 8.0 tension load cell for capacities up to 5,000 lbs.
- 6.53 tension cylinder for capacities up to 18,000 lbs.
- 16.1 tension load cell for capacities up to 20,000 lbs.